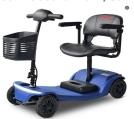

## Suzhou Sweetrich Vehicle Industry Co., Ltd. No.7 ChaoQian Road, SuZhou Industrial Park, SuZhou, JiangSu215000, China

| Model                |              | <b>S2</b>                        |
|----------------------|--------------|----------------------------------|
| Sample               | EXW          | \$320                            |
| ≤10PCS               | EXW          | \$300                            |
| 20GP                 | FOB Shanghai | \$280                            |
| 40HQ                 |              | \$260                            |
| Dimensions(L×W×H)    |              | 1000*515*860 (mm)                |
| Max Forward Speed    |              | 6KM/H<br>(3.8mph)                |
| Max Driving Gradient |              | 8°                               |
| Batteries            |              | Lead -acid 24V12AH               |
| Max Driving Range    |              | 15-20KM<br>(9.5-12.4Miles)       |
| Heaviest Part        |              | 27.8kg(60lbs)                    |
| Weight Capacity      |              | 136kg(300lbs)                    |
| Suspensions          |              | /                                |
| Tire Sizes           |              | 7.5"x2.0"(Front) 7.5"x2.0"(Rear) |
| Tire type & Wheelhub |              | Solid tire & Plastic wheelhub    |
| Driving System       |              | Rear Wheel with Gear Box         |
| Brake System         |              | Electromagnetic brake            |
| Charger              |              | DC24V2A AC100-240V               |
| Charging Time        |              | 6-8H                             |
| Motor                |              | 24V/250W                         |
| Motor Controller     |              | 24V/45A                          |
| Packing Quantity     |              | 120pcs/20GP; 288pcs/40HQ         |