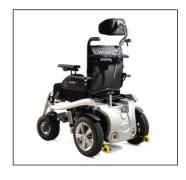

- A heavy duty up to 150kg user weight Power wheelchair.
- SpeedFloAT patented shock absorbers feels like floating on water.
- A pair of extremely powerful motors for improved mobility and accessibility.
- Upgraded steering system from PG.
- Electric tilt & Electric Recline as standard.
- Ergonomic seat and backrest.