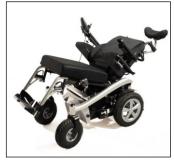

- A heavy duty up to 150kg user weight Power wheelchair.
- SpeedFloAT patented shock absorbers feels like floating on water.
- A pair of extremely powerful motors for improved mobility and accessibility.
- Upgraded steering system from PG.
- Electric tilt & Electric Recline as standard.
- Ergonomic seat and backrest.