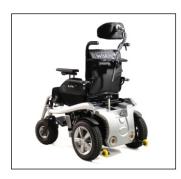

- A heavy duty up to 150kg user weight Power wheelchair.
- SpeedFloAT patented shock absorbers feels like floating on water.
- A pair of extremely powerful motors for improved mobility and accessibility.
- Upgraded steering system from PG.
- Electric tilt & Electric Recline as standard.
- Ergonomic seat and backrest.

## **SPECIFICATION**

| Overall Dimensions | 101cm x 61 x 109            |
|--------------------|-----------------------------|
| Seat Dimensions    | 45cm(W) x 43cm(D) x 40cm(H) |
| Front wheels       | 10"                         |
| Rear wheels        | 14"                         |
| Weight capacity    | 150KG                       |
| Controller         | 60A                         |
| Motor              | 24V DC 320W                 |
| Battery            | 24V 75Ah                    |
| Charger            | 24V x 5AMP                  |
| Recharge time      | 8-10hrs                     |
| Incline capability | 8-15°                       |
| Max speed          | 9.5km/h                     |
| Range              | 50±5km                      |