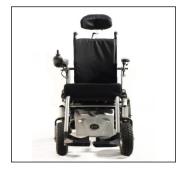

- A heavy duty up to 150kg user weight Power wheelchair.
- SpeedFloAT patented shock absorbers feels like floating on water.
- A pair of extremely powerful motors for improved mobility and accessibility.
- Upgraded steering system from PG.
- Electric tilt & Electric Recline as standard.
- Ergonomic seat and backrest.