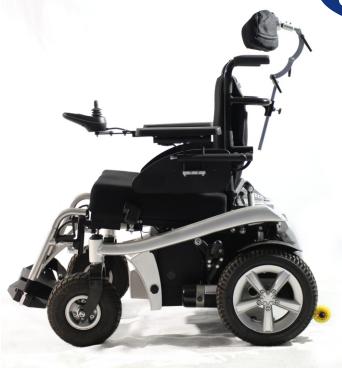

- A heavy duty up to 150kg user weight Power wheelchair.
- SpeedFloAT patented shock absorbers feels like floating on water.
- A pair of extremely powerful motors for improved mobility and accessibility.
- Upgraded steering system from PG.
- Electric tilt & Electric Recline as standard.
- Ergonomic seat and backrest.