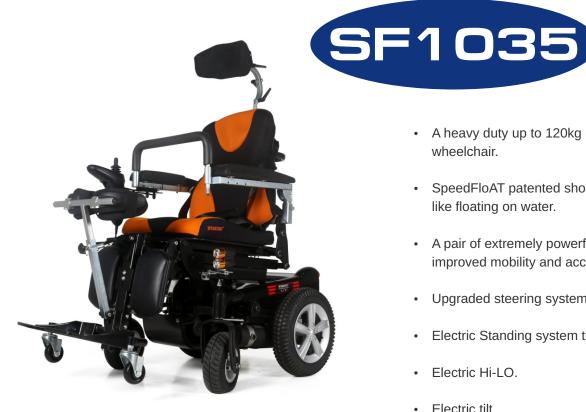

- A heavy duty up to 120kg user weight Power wheelchair.
- SpeedFloAT patented shock absorbers feels • like floating on water.
- A pair of extremely powerful motors for improved mobility and accessibility.
- Upgraded steering system from PG. •
- Electric Standing system to Up-right position. •
- Electric Hi-LO.
- Electric tilt
- **Electric Recline**
- Electric Elevating leg-rests •
- Ergonomic seat and backrest •