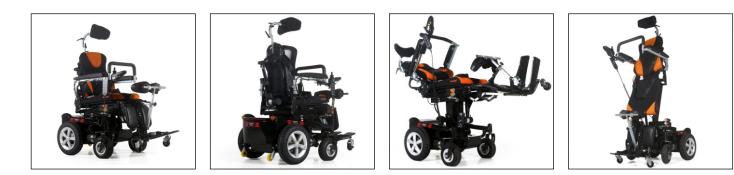

- A heavy duty up to 120kg user weight Power wheelchair.
- SpeedFloAT patented shock absorbers feels • like floating on water.
- A pair of extremely powerful motors for improved mobility and accessibility.
- Upgraded steering system from PG. •
- Electric Standing system to Up-right position. •
- Electric Hi-LO.
- Electric tilt
- **Electric Recline**
- Electric Elevating leg-rests •
- Ergonomic seat and backrest •