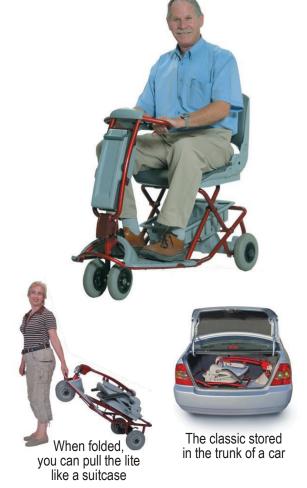

Go anywhere with confidence! The Lite, 4 wheel scooter is designed to carry you quickly and safely around the house, in office buildings, on the street and around your neighborhood.

Take the Lite with you on car or airplane trips and be up and running as soon as you get there. Fold and store for the night, it will be ready when you are the next morning.

Slide the Lite into the back of a van with the least lifting effort and put it back together in no time. There are no connectors, latches or mechanisms to open when folding or unfolding. It is that easy!