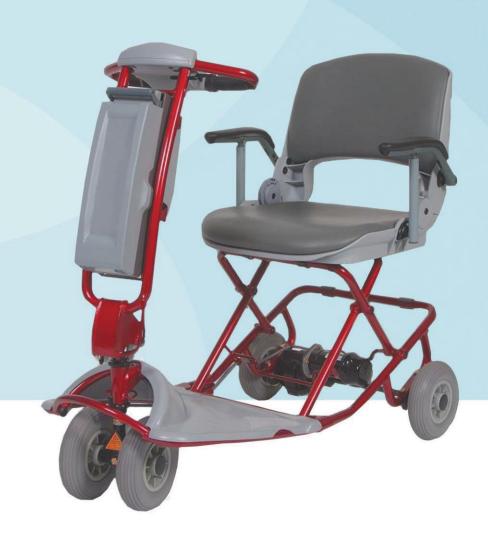

## ADVANCED TECHNOLOGIES THAT MOVE YOU

Folding effortlessly in seconds, the Lite is designed to fit easily in just about anywhere: a small closet, tight elevators, narrow storage places and, of course, the trunk of your car.

- Safe and stable 4 wheel ride you can take anywhere!
- Ergonomically designed for comfort and functionality.
- Folds easily and quickly.
- Store in tight places quickly and easily.
- Detach the battery pack and carry it inside for recharging. Great
- for indoors and outdoors. Non-marking and flat free tires. Rear
- wheel transaxle drive.