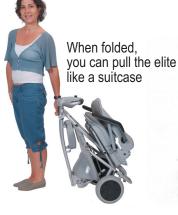

#### ADVANCED TECHNOLOGIES THAT MOVE YOU

Simple, yet ingenious, the lightweight Elite scooter folds in seconds without effort, bending or tools.

### **Easy Travel Elite®**

With no connectors, latches or mechanisms to open when folding or taking apart, the Elite can be easily placed in the back of a car, at your side on a train or a bus, or checked into a plane.