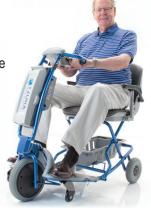

9 lbs |
|------------------|--------|-------|
| Lead Asid 12 A/h | 9 kg   | 18lbs |

#### Range:

| Lithium   | up to 15 km | up to 9 miles |
|-----------|-------------|---------------|
| Lead Asid | up to 13 km | up to 8 miles |

The total weight of the Elite is only 34.5Kg (76 lbs.) and separated into 3 parts, the heaviest part weighs a mere 14.5Kg (32 lbs.)

- Quick and powerful, yet safe and stable.
- Folds easily and quickly. No need to bend or lift heavy parts.
- Ideal for running errands or for just wandering around.
- ·Ergonomically designed for comfort and functionality.
- Detach the battery pack and carry it inside for recharging.
- Great for indoors and outdoors. Non-marking and flat free tires.
- Patented Hub Motor Drive Wheel.





The classic stored in the trunk of a car





Weights & measurements are approximate.









The heaviest part weighs a mere 13 kg (29 lbs)











**Advanced Technologies That Move You!** 

info@tzora.com • www.tzora.com





Kibbutz Tzora 9980300 Israel • Tel: +972-72-2463131 • Fax: +972-2-9991552