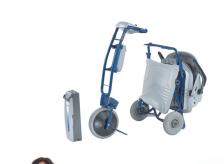

#### ADVANCED TECHNOLOGIES THAT MOVE YOU

Simple, yet ingenious, the lightweight Elite scooter folds in seconds without effort, bending or tools.

### **Easy Travel Elite®**

With no connectors, latches or mechanisms to open when folding or taking apart, the Elite can be easily placed in the back of a car, at your side on a train or a bus, or checked into a plane.

- Quick and powerful, yet safe and stable.
- Folds easily and quickly. No need to bend or lift heavy parts.
- Ideal for running errands or for just wandering around.
- ·Ergonomically designed for comfort and functionality.
- Detach the battery pack and carry it inside for recharging.
- Great for indoors and outdoors. Non-marking and flat free tires.
- Patented Hub Motor Drive Wheel.