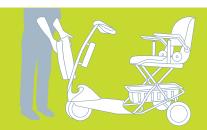

#### ADVANCED TECHNOLOGIES THAT MOVE YOU

Simple, yet ingenious, the lightweight Elite scooter folds in seconds without effort, bending or tools.

### **Easy Travel Elite®**

With no connectors, latches or mechanisms to open when folding or taking apart, the Elite can be easily placed in the back of a car, at your side on a train or a bus, or checked into a plane.

#### The Elite travels anywhere!