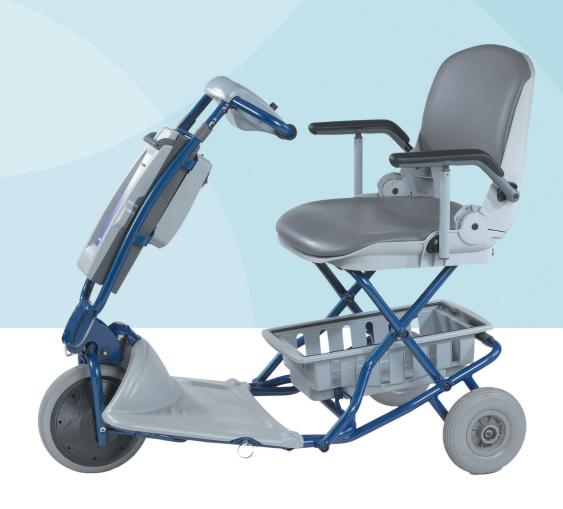

## **Easy Travel Scooter**

# Elite®

#### ADVANCED TECHNOLOGIES THAT MOVE YOU

Simple, yet ingenious, the lightweight Elite scooter folds in seconds without effort, bending or tools.

### **Easy Travel Elite®**

With no connectors, latches or mechanisms to open when folding or taking apart, the Elite can be easily placed in the back of a car, at your side on a train or a bus, or checked into a plane.

#### The Elite travels anywhere!