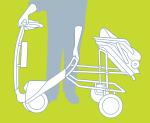

#### ADVANCED TECHNOLOGIES THAT MOVE YOU

Simple, yet ingenious, the lightweight Elite scooter folds in seconds without effort, bending or tools.

### **Easy Travel Elite®**

With no connectors, latches or mechanisms to open when folding or taking apart, the Elite can be easily placed in the back of a car, at your side on a train or a bus, or checked into a plane.

#### The Elite travels anywhere!