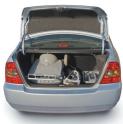

The classic stored in the trunk of a car

Weights & measurements are approximate.

The heaviest part weighs a mere 13 kg (29 lbs)

**Advanced Technologies That Move You!** 

info@tzora.com • www.tzora.com

Kibbutz Tzora 9980300 Israel • Tel: +972-72-2463131 • Fax: +972-2-9991552